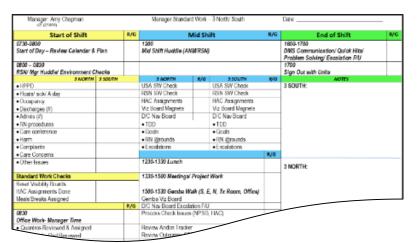

#### Develop tiered huddles

· Find and escalate problems

#### Escalating Safety Problems

Tier 1a: 0700/1900

Tier 1b: ~0800

Charge RN and staff |

Charge nurse(s) and managers

Tier 2: 10:15

Managers and Directors

Directors and VPs