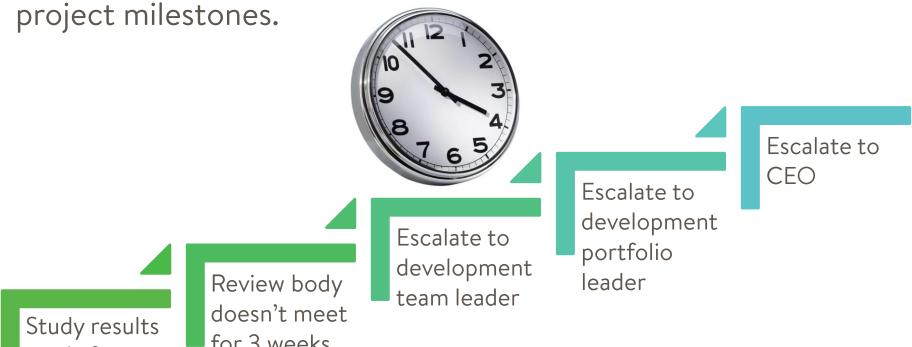

#### Immediate Issue (Andon) Response Waiting for next review committee

Immediate response is triggered when team is unable to meet

ready for review

for 3 weeks