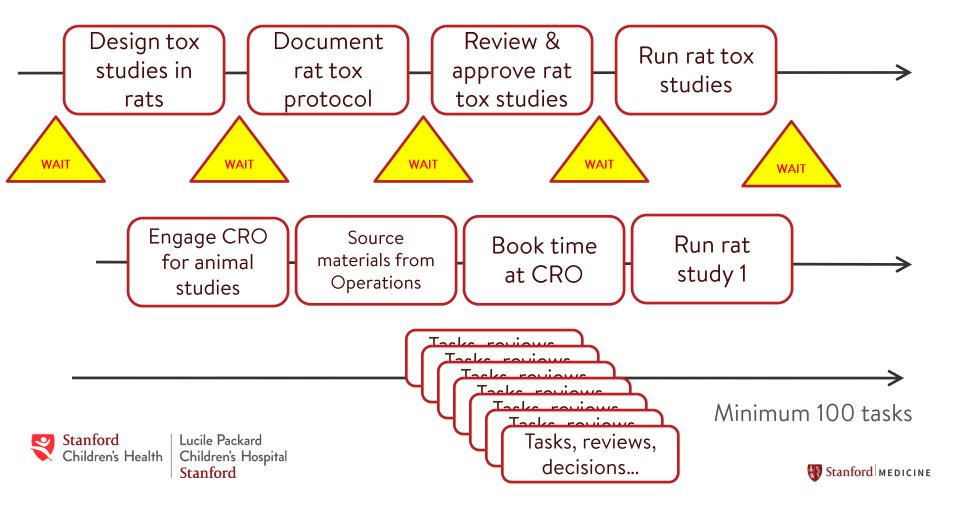

#### Preclinical Value Stream

**Our Goal: Produce Level Consistent Flow Throughout the System** 

#### Preclinical Value Stream