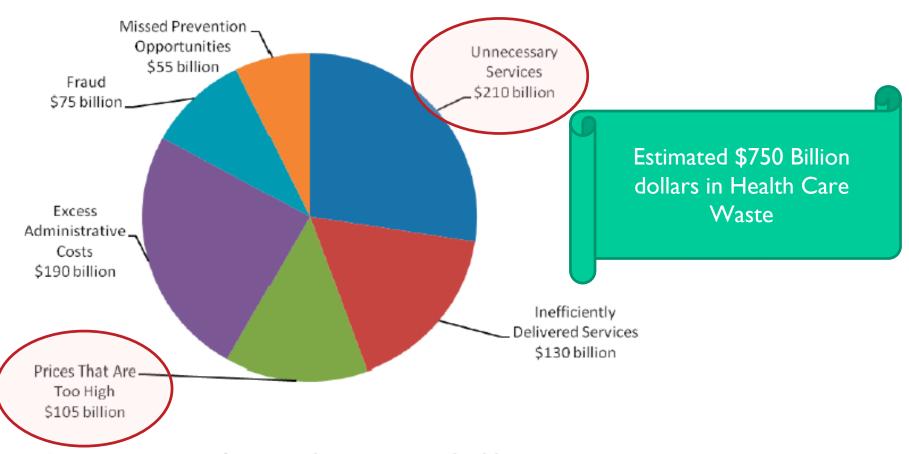

#### Sources of Waste and Excess Costs in Health Care

#### ACHIEVING AND REWARDING HIGH-VALUE CARE

21 FIGURE 8-1 Sources of waste and excess costs in health care. SOURCE: Data derived from IOM, 2010b.

To Err Is Human, Building A Safer Health System Institute of Medicine 1999