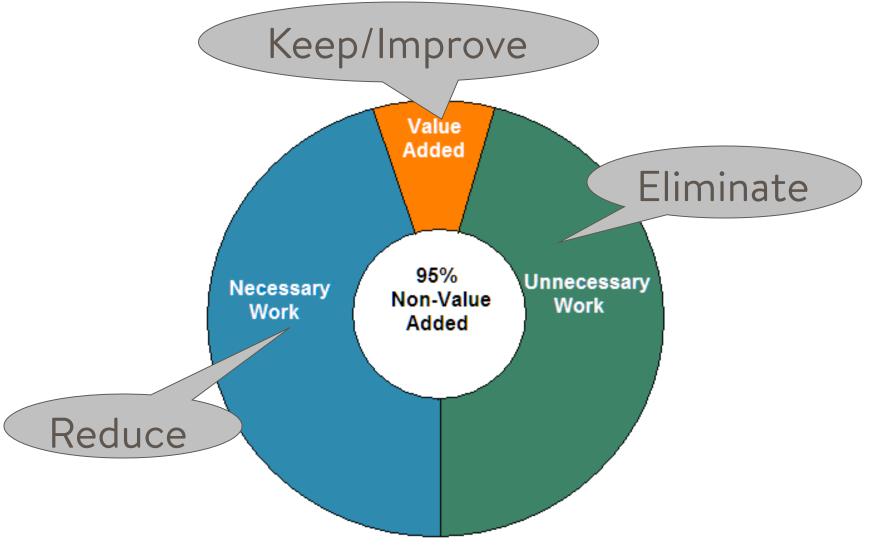

## Focus On Waste

#### Learning To See

the biggest wastes are not visible

value stream mapping

as real work.

look for a cost; cut it

Stanford MEDICINE