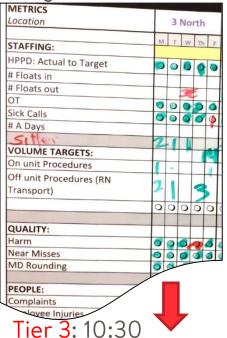

#### Escalating Safety Problems

Tier 1a: 0700/1900

Tier 1b: ~0800

Charge RN and staff |

Charge nurse(s) and managers

Tier 2: 10:15

Managers and Directors

Directors and VPs