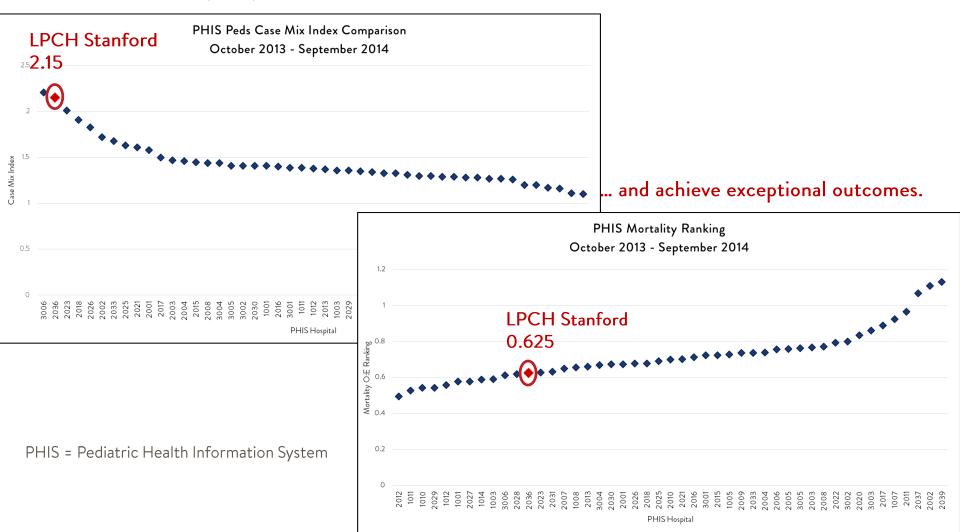

# Context for Children's Hospitals

#### Our Essential Role

We care for children with the greatest severity and complexity of illness...