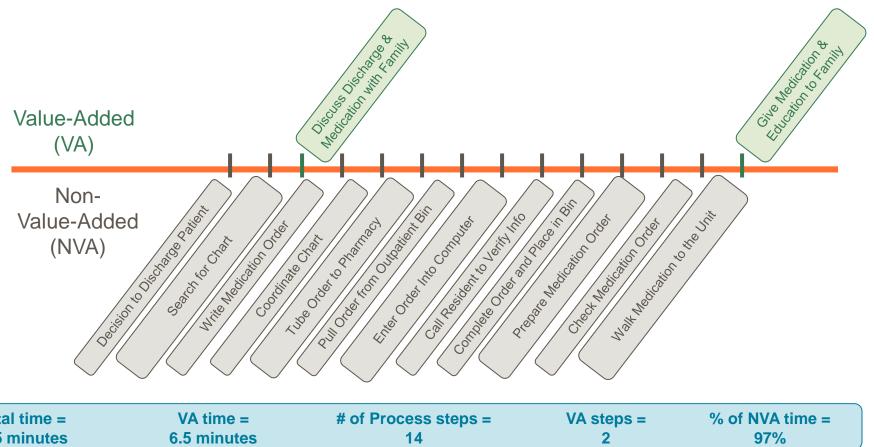

#### Value-Added Timeline

#### Discharge Medication Process

Total time = 185 minutes

NOTE! Waste is not usually visible