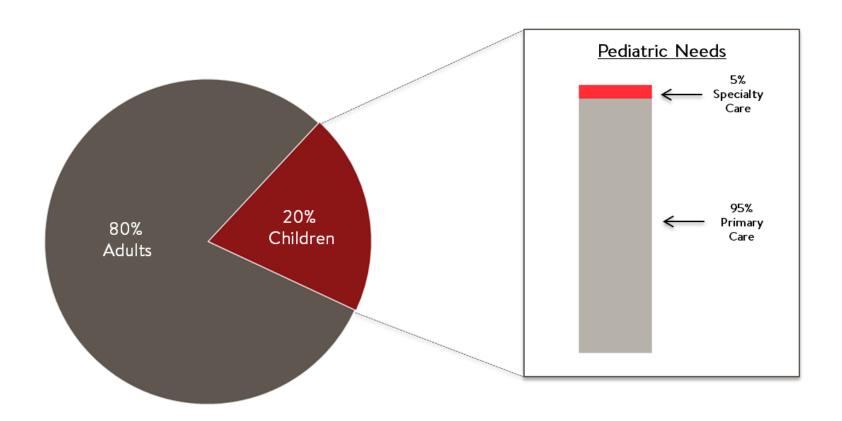

# Context for Children's Hospitals

#### Our Essential Role

We care for children with the greatest severity and complexity of illness...