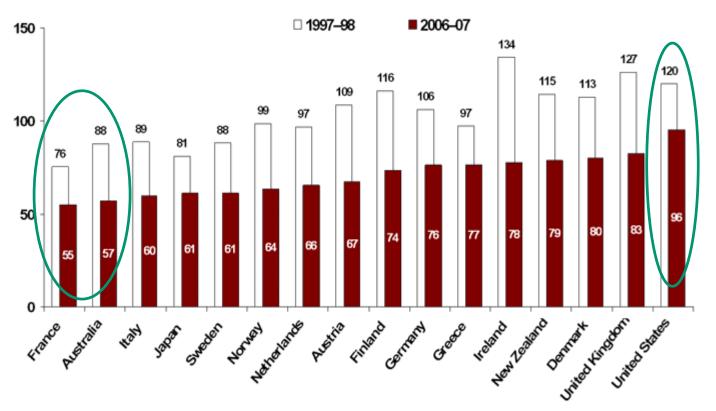

#### U.S. Lags Other Countries: Mortality Amenable to Health Care

Deaths per 100,000 population\*

<sup>\*</sup> Countries' age-standardized death rates before age 75; including ischemic heart disease, diabetes, stroke, and bacterial infections. Analysis of World Health Organization mortality files and CDC mortality data for U.S.