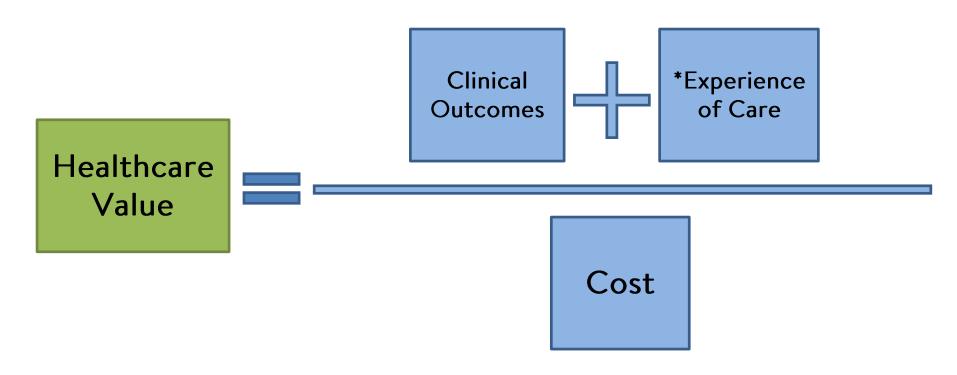

#### Relevance?

California Life Sciences Association Nov. 17: THE REIMBURSEMENT DECISION: THE PAYER'S POINT OF VIEW

"the decision makers will focus on what outcomes payers are expecting to see from clinical trials, how they define 'value,' how they see mechanisms like bundled payments..."