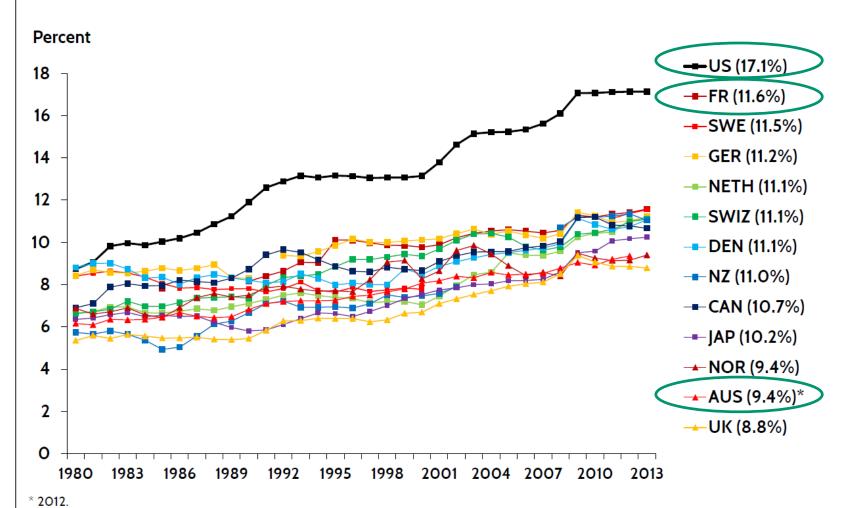

# How Much Are We Spending?

Exhibit 1. Health Care Spending as a Percentage of GDP, 1980-2013

Notes: GDP refers to gross domestic product. Dutch and Swiss data are for current spending only, and exclude spending on capital formation of health care providers.

Source: OECD Health Data 2015.